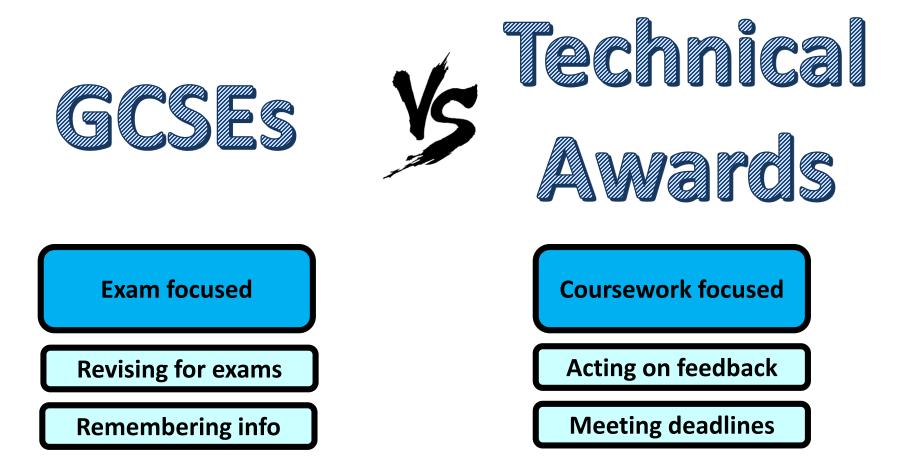

Drama Geography Creative Media TA Music Physical Education Sports Studies TA Sociology Textiles

| GCSE grade | TA grade     |
|------------|--------------|
| 8.5        | Distinction* |
| 7          | Distinction  |
| 5.5        | Merit        |
| 4          | Pass         |