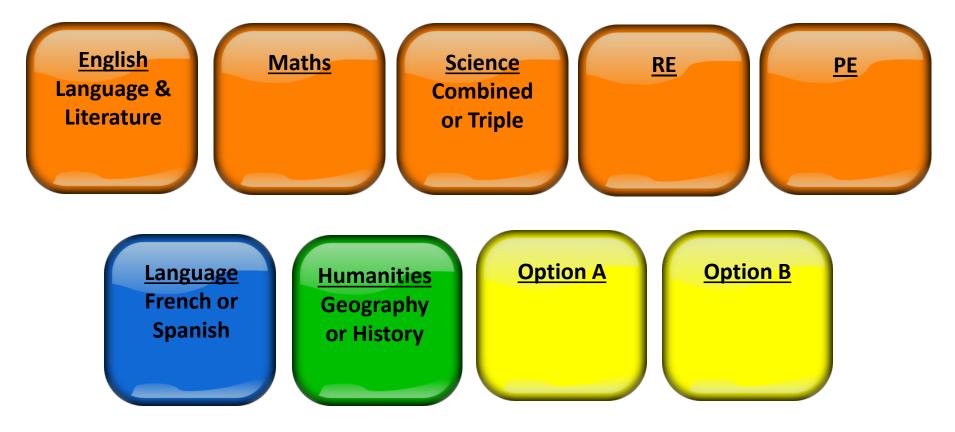

### Year 9 and 10

All children study **Combined Science**, equivalent to 2 GCSEs.

#### <u>Year 10</u>

Children are internally assessed to determine their suitability for **Triple Science**.

#### <u>Year 11</u>

Some children consolidate and improve **Combined Science**. Some children progress onto **Triple Science**.

All children must select Geography or History

### Children wishing to study <u>Geography and History</u> need to select History in the humanities block and Geography in the option block

### All children must select French or Spanish

## Students are unable to select both languages.

Select 2 option subjects from the list to go in Option A and Option B

Art and Design Business Studies Enterprise TA Food Prep & Nutrition Hospitality and Catering TA Computer Science Dance DT- Graphics DT – Resistant Materials