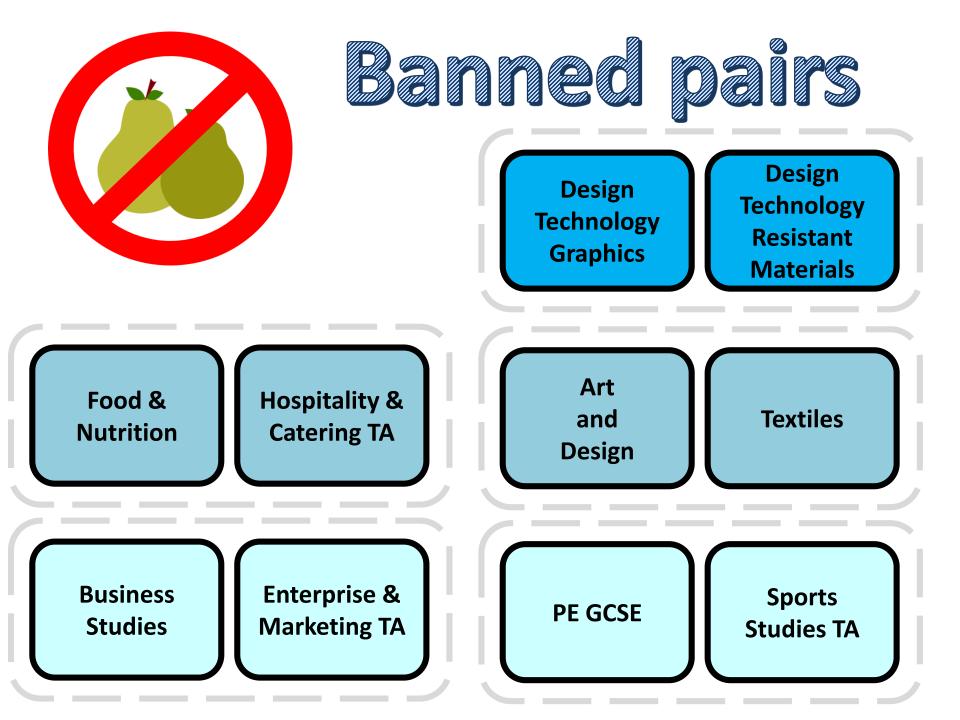

## Students are unable to select both languages.

Select 2 option subjects from the list to go in Option A and Option B

Art and Design Business Studies Enterprise TA Food Prep & Nutrition Hospitality and Catering TA Computer Science Dance DT- Graphics DT – Resistant Materials

Drama Geography Creative Media TA Music Physical Education Sports Studies TA Sociology Textiles

| GCSE grade | TA grade     |
|------------|--------------|
| 8.5        | Distinction* |
| 7          | Distinction  |
| 5.5        | Merit        |
| 4          | Pass         |