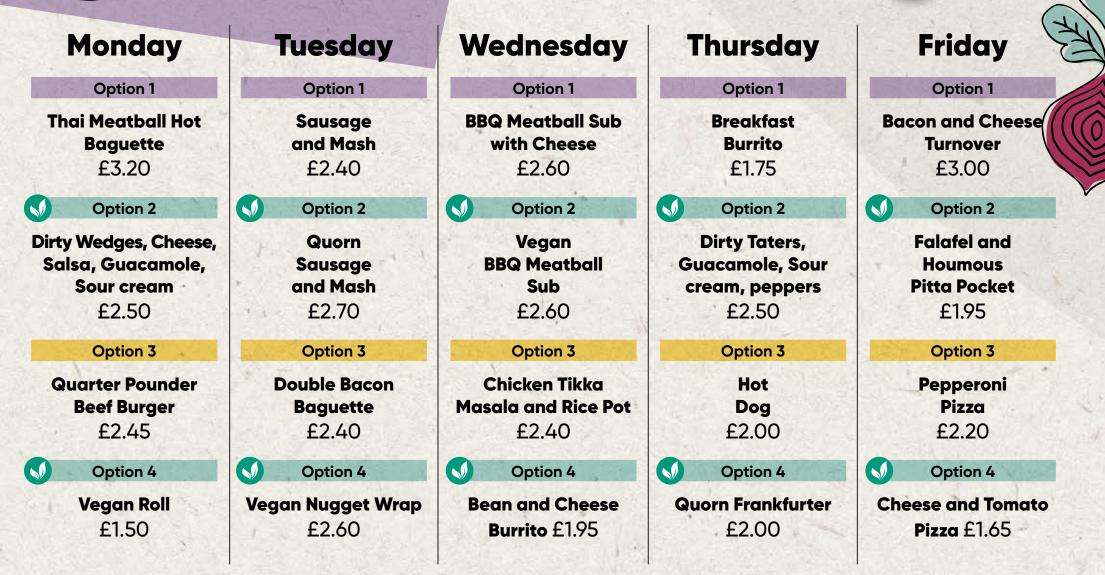

| Jumbo<br>Sausage Sub<br>£2.45             | Chicken<br>Korma<br>£2.40                       | Double Bacon<br>Baguette<br>£2.40       |
| £2.60                                                                       | Option 4                                      | Option 4                                  | Option 4                                        | Option 4                                |
| Option 4<br>Falafel and Houmous<br>Pitta Pocket £1.95                       | Sweet Chilli Chicken<br>with Noodles<br>£2.40 | Quarter Pounder<br>Cheese Burger<br>£2.85 | Quorn<br>Korma<br>£2.20                         | Pepperoni<br>Pizza<br>£2.20             |

Weeks Starting: 11th Sept – 2nd Oct – 30th Oct – 20th Nov – 11th Dec – 15th Jan – 5th Feb

**Vegetarian** 

**COUNTY COUN** 





D

Weeks Starting: 18th Sept - 9th Oct - 6th Nov - 27th Nov - 1st Jan - 22nd Jan

Vegetarian